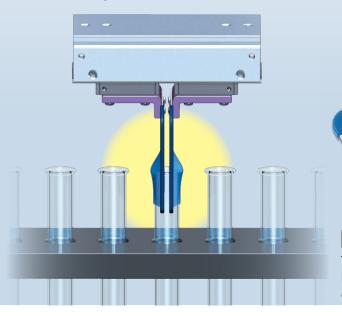

## **Elastic Finger**

# Rubber sheet fingers enable gripping of an indefinite workpiece

Design of the finger according to the workpiece shape is not required.
Allows for gripping of tightly packed workpieces

### Material Silicone rubber (Blue)

**Example Applications** 

**Plastic bottles** 

Electrical connectors

This product is made of materials compliant with FDA (U.S. Food and Drug Administration) regulations as well as Japan Food Sanitation Act standards.