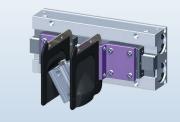

## **Elastic Finger**

# Rubber sheet fingers enable gripping of an indefinite workpiece

Design of the finger according to the workpiece shape is not required.
Allows for gripping of tightly packed workpieces

Material EPDM (Black)

New

RoHS

The elastic finger mounting attachment to be produced by the customer.

Metal parts